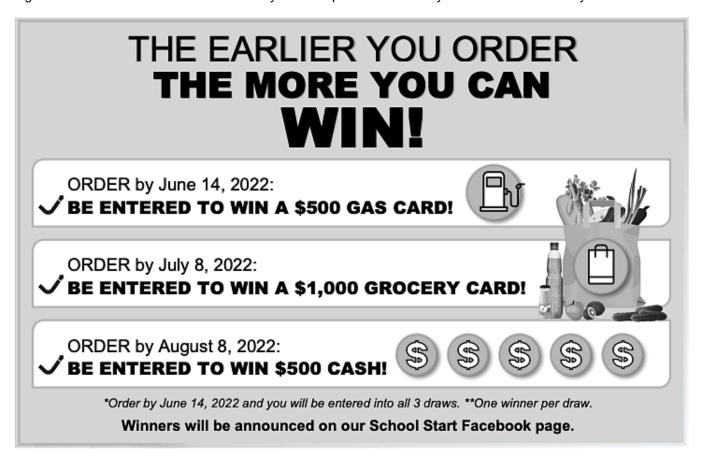

#### Dear Parents/Guardians:

Your teachers at Penhold School are excited to offer the opportunity to purchase quality standardized school supplies through School Start for the 2022/2023 school year. This process will save you both time and money.